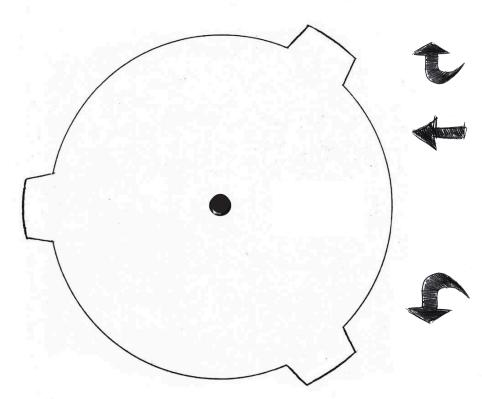

Cut Here

Cut Here

**Animation strip:** cut this out along the dotted line. You will place this strip inside your zoetrope when it is complete.

**Zoetrope base:** Cut this out and use a pencil or something s i m i l a rt to punch a hole in the middle (marked in black). Later you will put your stem through this hole and secure it to the base.

**Zoetrope:** Cut out carefully where marked. You'll then create a cylinder with the zoetrope and stick together. Your base will go on the bottom, and the base flaps will fold up into the gaps at the bottom of the zoetrope. Make sure the base is secured to the zoetrope.