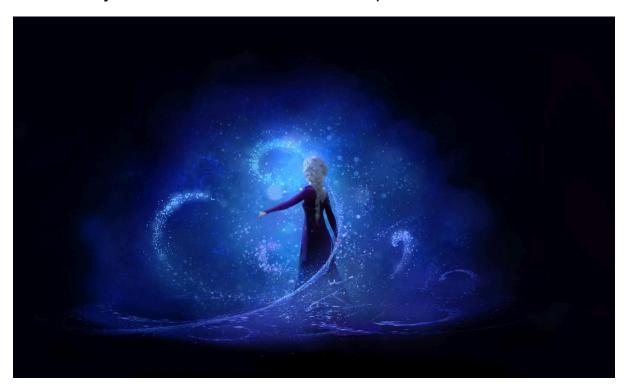

## Bringing People Together Walt Disney Animation Studios Artwork Response

Frozen 2 (2019) Lisa Keene Concept Art Digital Painting © Disney

| Look at this artwork. What stands out for you? |  |  |  |  |  |  |
|------------------------------------------------|--|--|--|--|--|--|
|                                                |  |  |  |  |  |  |
| I notice that                                  |  |  |  |  |  |  |
|                                                |  |  |  |  |  |  |
| I especially like                              |  |  |  |  |  |  |
|                                                |  |  |  |  |  |  |
| It makes me wonder if                          |  |  |  |  |  |  |
|                                                |  |  |  |  |  |  |